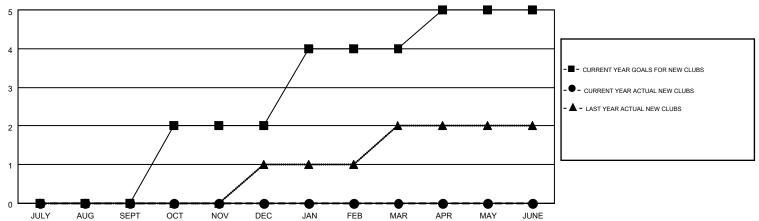

## MONTHLY MEMBERSHIP PROGRESS REPORT

Multiple District 26

Results as of: 4/30/2015

**LOCATION: MISSOURI** 

GMT CA 1

| GMT: HAL GRI          | FFIN             |           |                  |                  |  |
|-----------------------|------------------|-----------|------------------|------------------|--|
|                       |                  | Clubs     |                  |                  |  |
| RESULTS FOR 2014-2015 |                  |           |                  |                  |  |
| QUARTER               | NEW CLUB<br>GOAL | NEW CLUBS | DROPPED<br>CLUBS | NET<br>GAIN/LOSS |  |
| JULY/AUG/SEPT         | 0                | 0         | 2                | -2               |  |
| OCT/NOV/DEC           | 2                | 0         | 5                | -5               |  |
| JAN/FEB/MAR           | 2                | 0         | 0                | 0                |  |
| APR/MAY/JUNE          | 1                | 0         | 0                | 0                |  |

## GOALS AND ACTUAL NEW CLUBS CUMULATIVE

| - ■ - CURRENT YEAR GOALS FOR NEW |
|----------------------------------|
| MEMBERS                          |
|                                  |

| ı | DROPPED CLUBS: 7 |     |
|---|------------------|-----|
|   | DROPPED MEMBERS  |     |
|   | DECEASED         | 129 |
|   | CLUB CANCELLED   | 37  |
| ( | OTHER            | 751 |
| Ŀ | TOTAL            | 917 |