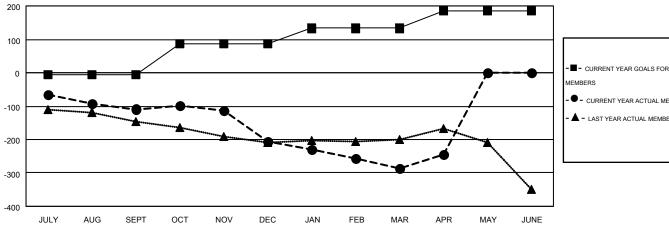

| ] |                       |                    | Members                                |                    |                  |  |
|---|-----------------------|--------------------|----------------------------------------|--------------------|------------------|--|
| J | RESULTS FOR 2014-2015 |                    |                                        |                    |                  |  |
|   | QUARTER               | NEW MEMBER<br>GOAL | CHARTER AND<br>NEW<br>MEMBERS<br>ADDED | DROPPED<br>MEMBERS | NET<br>GAIN/LOSS |  |
| l | JULY/AUG/SEPT         | -7                 | 219                                    | 328                | -109             |  |
| l | OCT/NOV/DEC           | 94                 | 183                                    | 279                | -96              |  |
| l | JAN/FEB/MAR           | 46                 | 184                                    | 266                | -82              |  |
| l | APR/MAY/JUNE          | 53                 | 86                                     | 44                 | 42               |  |

## GOALS AND ACTUAL NEW CLUBS CUMULATIVE

| - ■ - CURRENT YEAR GOALS FOR NEW |
|----------------------------------|
| MEMBERS                          |
|                                  |

| ı | DROPPED CLUBS: 7 |     |
|---|------------------|-----|
|   | DROPPED MEMBERS  |     |
|   | DECEASED         | 129 |
|   | CLUB CANCELLED   | 37  |
| ( | OTHER            | 751 |
| Ŀ | TOTAL            | 917 |